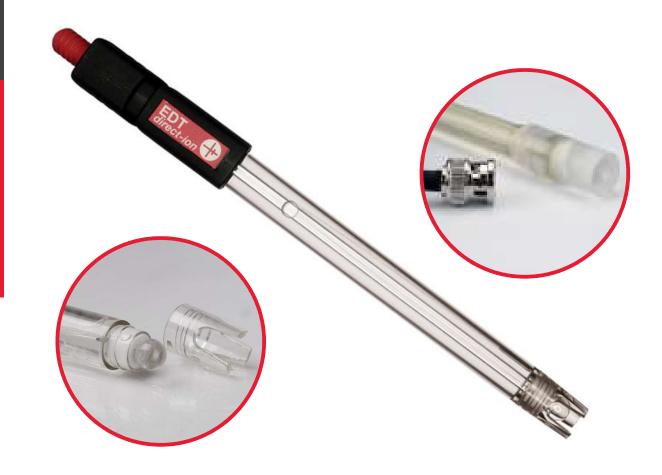

## Refillable Polymer Combination pH Electrode

A rugged general purpose Refillable pH electrode ideal for use by non-skilled operators or where physical demands are high. The refillable option extends the lifetime of the electrode when compared to the Gel Filled option E8080.

This electrode does not require the use of a separate reference electrode and is refillable with E8067 Filling Solution.

With a 12mm inert and rugged body with a removable bulb protector the E8080 pH combination electrode can be used in applications where an electrode arm and holder are not practical. The electrode is particularly suited for use with portable pH meters where the sample is measured whilst hand holding the electrode.

The removable screw-on bulb protector is easily taken off to allow electrode cleaning. The ceramic annular reference junction provides a good contact with the sample to provide excellent stability. The Glass bulb is of the same low resistance glass used by research electrodes ensuring a fast response.

The E8089 pH combination electrode comes complete with a 1 metre fixed cable and a BNC connector. This means the electrode is compatible with all EDT pH meters and most modern alternatives of different Brands.