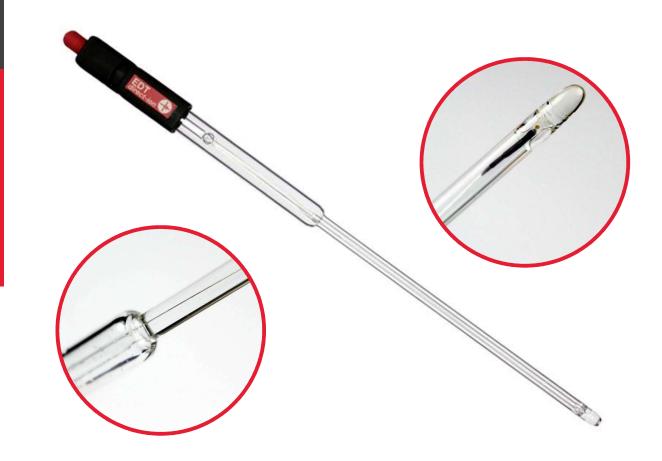

## Long Reach Combination pH Electrode

A glass bodied long reach pH combination electrode with a 6mm diameter tip for the lower 15cm section.

The EDT 8086 is ideal for the measurement of small samples in small containers or tubes or for inaccessible samples which are deeper inside vessels or reaction chambers etc. The upper part of the electrode is a standard 12mm diameter and fits all standard cell holders and clamps.

The E8086 does not require a separate reference electrode and is compatible with all EDT pH meters and most modern alternatives with a BNC socket.

Many long reach pH electrodes have tips which are 3.5 or 3.7mm diameter making them very fragile and impractical for use in a busy laboratory. The EDT 8086 has a toughened glass tip and a ceramic reference junction which ensures excellent stability a fast response time. The electrode is refillable with KCL filling solution saturated with Ag/AgCl.

The E8086 pH combination electrode comes complete with a 1 metre fixed cable and a BNC connector. For some standard applications it may be best to use the E8080 rugged polymer pH combination electrode or the E8081 standard Glass electrode unless the samples are too small to accommodate those electrodes.

## **Specifications**

| Body Type             | Glass - Refillable    |
|-----------------------|-----------------------|
| Cable Length          | 1M                    |
| Cap Diameter          | 16mm                  |
| <b>Commodity Code</b> | 90279050              |
| Connector             | BNC                   |
| Diameter              | 12mm Body - 4.5mm Tip |
| Junction Type         | Ceramic               |
| Length                | 250mm                 |
| Reference Type        | Ag/AgCI               |
| pH Range              | 0-14                  |